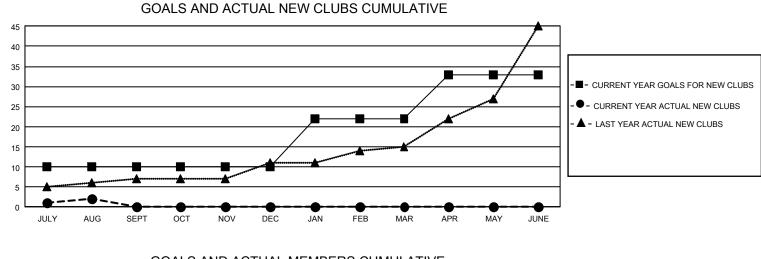

## GMT Constitutional Area 8, Group B

REPORT DOES NOT INCLUDE CLUBS IN UNDISTRICTED AREAS.

| Clubs                 |               |           |               | Members               |                          |                         |                                                    |
|-----------------------|---------------|-----------|---------------|-----------------------|--------------------------|-------------------------|----------------------------------------------------|
| RESULTS FOR 2024-2025 |               |           |               | RESULTS FOR 2024-2025 |                          |                         |                                                    |
| QUARTER               | NEW CLUB GOAL | NEW CLUBS | DROPPED CLUBS | QUARTER               | EMBER GROWTH NET<br>GOAL | MEMBER GROWTH<br>ACTUAL | DROPPED MEMBERS<br>ACTUAL (including<br>transfers) |
| JULY/AUG/SEPT         | 30            | 2         | 2             | JULY/AUG/SEP1         | Г 155                    | 338                     | 184                                                |
| OCT/NOV/DEC           | 0             | 0         | 0             | OCT/NOV/DEC           | 335                      | 0                       | 0                                                  |
| JAN/FEB/MAR           | 36            | 0         | 0             | JAN/FEB/MAR           | 430                      | 0                       | 0                                                  |
| APR/MAY/JUNE          | 33            | 0         | 0             | APR/MAY/JUNE          | 270                      | 0                       | 0                                                  |