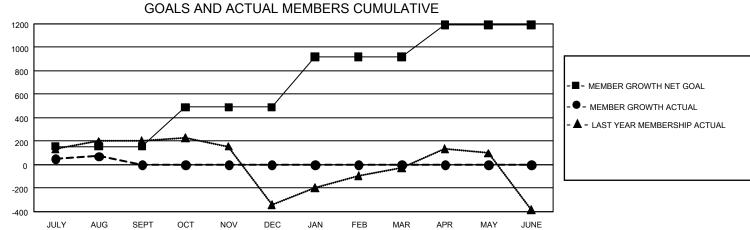

## GMT Constitutional Area 8, Group B

REPORT DOES NOT INCLUDE CLUBS IN UNDISTRICTED AREAS.

| Clubs                 |               |           |               | Members               |                          |                         |                                                    |
|-----------------------|---------------|-----------|---------------|-----------------------|--------------------------|-------------------------|----------------------------------------------------|
| RESULTS FOR 2024-2025 |               |           |               | RESULTS FOR 2024-2025 |                          |                         |                                                    |
| QUARTER               | NEW CLUB GOAL | NEW CLUBS | DROPPED CLUBS | QUARTER               | EMBER GROWTH NET<br>GOAL | MEMBER GROWTH<br>ACTUAL | DROPPED MEMBERS<br>ACTUAL (including<br>transfers) |
| JULY/AUG/SEPT         | 30            | 2         | 2             | JULY/AUG/SEP1         | Г 155                    | 338                     | 184                                                |
| OCT/NOV/DEC           | 0             | 0         | 0             | OCT/NOV/DEC           | 335                      | 0                       | 0                                                  |
| JAN/FEB/MAR           | 36            | 0         | 0             | JAN/FEB/MAR           | 430                      | 0                       | 0                                                  |
| APR/MAY/JUNE          | 33            | 0         | 0             | APR/MAY/JUNE          | 270                      | 0                       | 0                                                  |